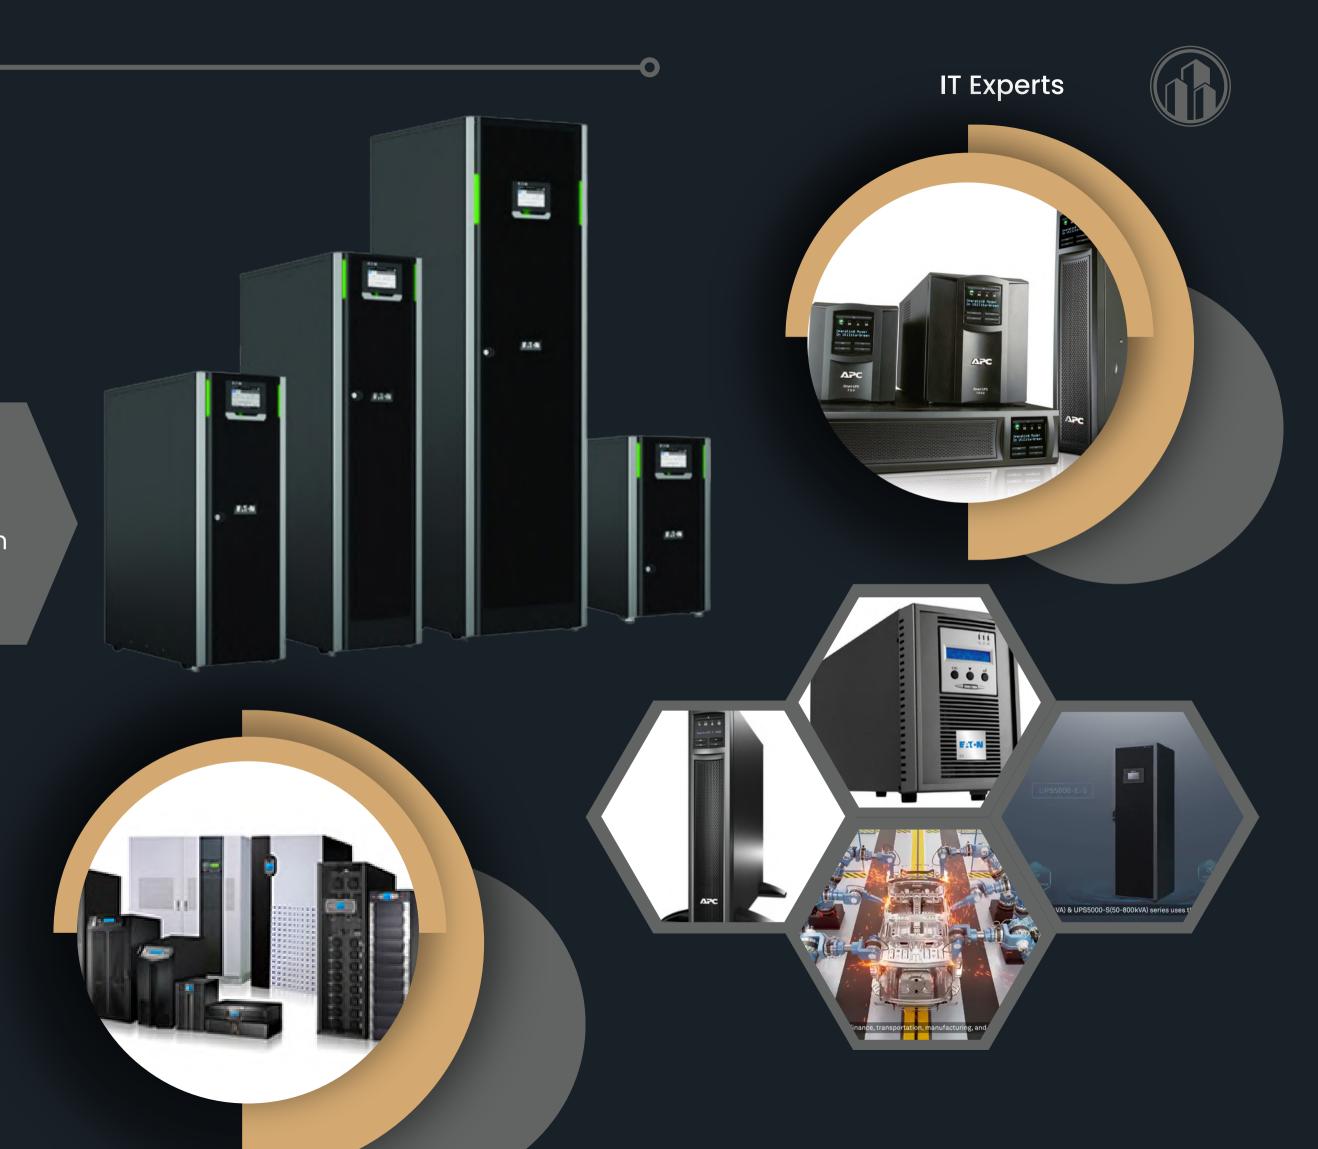

# UPS SOLUTION

A UPS (Uninterruptible Power Supply) solution is a device or system that provides backup power to electronic devices in case of a power outage or fluctuation. It ensures that critical equipment, such as computers, servers, and networking devices, remain operational during power disruptions