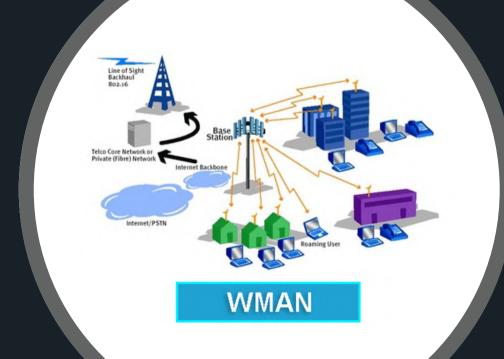

## WIRELESS SOLUTION

Wireless Solution Providers offer wireless networking solutions for organizations. They design and implement wireless networks, ensuring secure and reliable connectivity throughout the organization. They install access points, configure wireless routers, and optimize network performance.

Wireless LAN

Wireless MAN

Wireless WAN

Wireless PAN