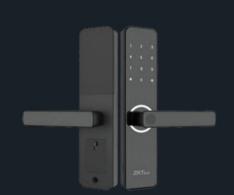

## HOTEL LOCKING SOLUTION

Magstripe

**RFID** 

**Operto Boost** 

Pin code

**BLE (Bluetooth** Low Energy)

A hotel locking solution refers to the technology and systems used to secure hotel rooms and control access to them. This typically involves electronic key cards or mobile apps that allow guests to unlock their rooms, as well as backend software and hardware that manage and monitor the access control system.