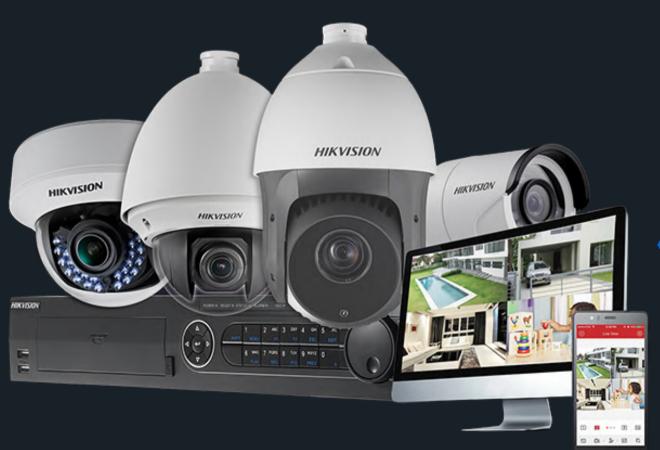

# CCTV SURVEILLANCE SOLUTIONS.

CCTV (Closed Circuit Television) surveillance solutions are another security measure that can enhance the overall security of a network or physical premises. CCTV systems use video cameras to monitor and record activities in specific areas. They can be used to deter potential criminals, monitor employee behavior, and provide evidence in the event of incidents or crimes.

**IP Cameras** 

**PTZ Cameras** 

**24/7 Color** Cameras

**Smart Tracking** Cameras

Remote Surveillance

DATA CENTER MIGRATION

Data center migration refers to the process of moving an organization's data center infrastructure from one location to another. This can involve physically relocating servers, storage systems, networking equipment, and other components, as well as transferring data and applications.