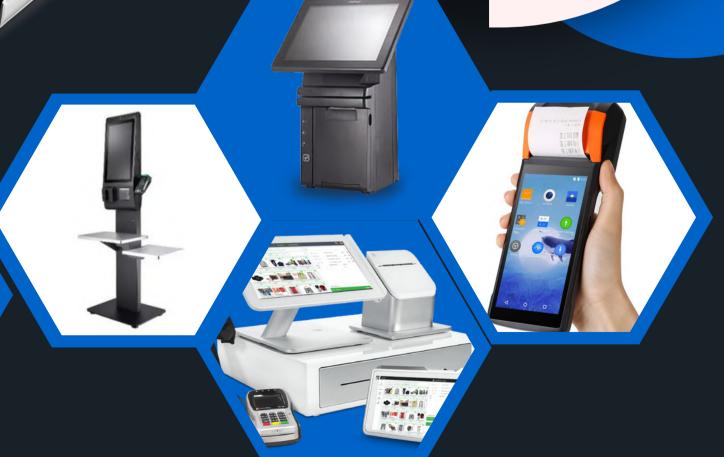

# POS SOLUTION

A POS (Point of Sale) solution refers to the technology and systems used to process transactions and manage sales in a hotel or hospitality setting. This typically involves hardware and software that enable the processing of payments, tracking of inventory, and generation of reports.