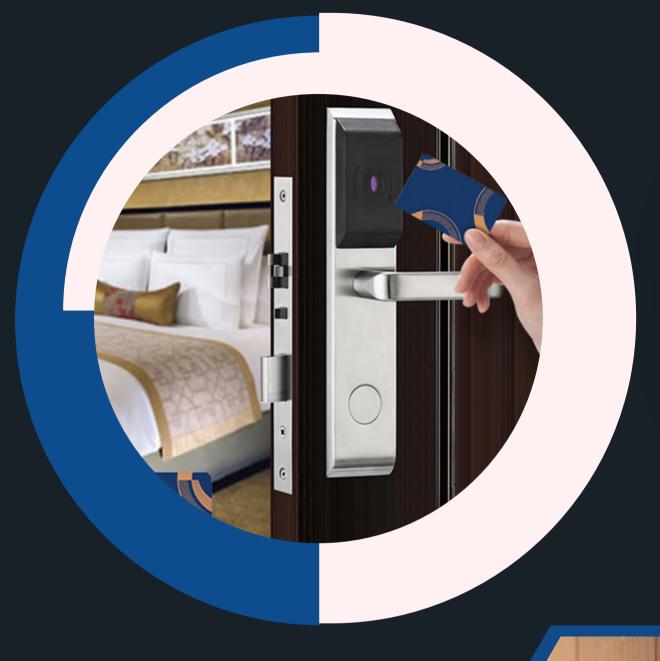

## HOTEL LOCKING SOLUTION

Magstripe

**RFID** 

**Operto Boost** 

Pin code

**BLE (Bluetooth** Low Energy)

A hotel locking solution refers to the technology and systems used to secure hotel rooms and control access to them. This typically involves electronic key cards or mobile apps that allow guests to unlock their rooms, as well as backend software and hardware that manage and monitor the access control system.