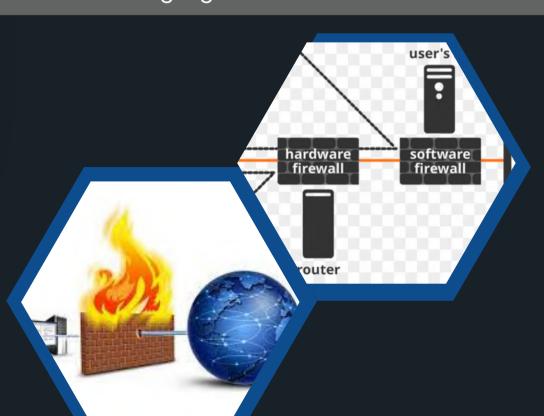

# FIREWALLS & SECURITY SOLUTIONS

A firewall is a security solution that acts as a barrier between a trusted internal network and an untrusted external network, such as the internet. It monitors and controls incoming and outgoing network traffic based on predefined security rules. The primary purpose of a firewall is to prevent unauthorized access to or from the network while allowing legitimate communication.