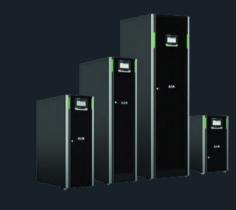

# UPS SOLUTION

A UPS (Uninterruptible Power Supply) solution is a device or system that provides backup power to electronic devices in case of a power outage or fluctuation. It ensures that critical equipment, such as computers, servers, and networking devices, remain operational during power disruptions

RACK MOUNTABLE UPS

TOWER UPS