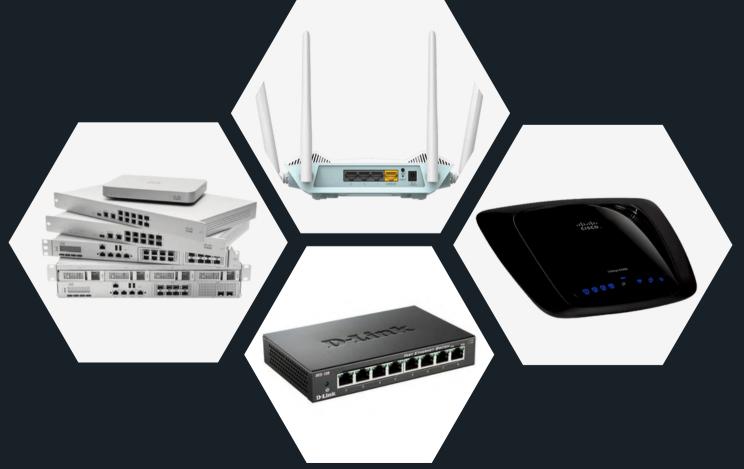

## SWITCHES & ROUTERS

Switches are networking devices that connect multiple devices within a local area network (LAN). They operate at the data link layer of the OSI model and use MAC addresses to forward data packets to the appropriate destination. Routers, on the other hand, are networking devices that connect multiple networks together. They operate at the network layer of the OSI model and use IP addresses to

DELL,HP, and Aruba Switches

**CISCO & AVAYA** Switches

D-LINK & **TP-LINK Switches and** Routers

Linksys **Switches and Routers** 