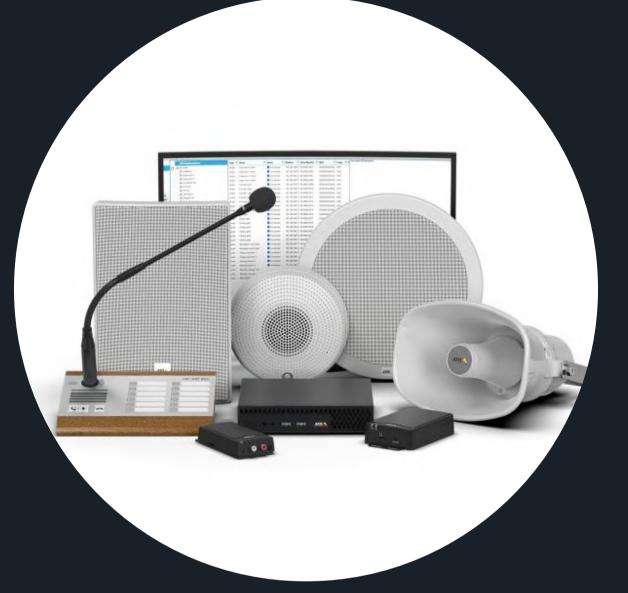

# PUBLIC ADDRESS SYSTEM

A public address system (PA system) is a set of audio equipment used to amplify sound and broadcast announcements or music in public spaces. It is commonly used in settings such as schools, stadiums, airports, train stations, and conference centers.

Amplifiers

Speakers

Microphpnes

Mixer/Controller