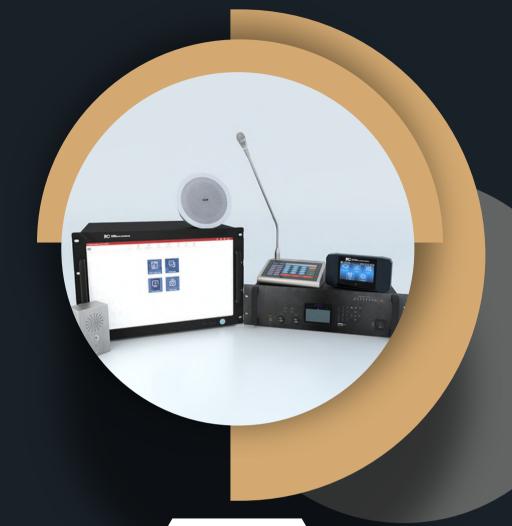

# PUBLIC ADDRESS SYSTEM

A public address system (PA system) is a set of audio equipment used to amplify sound and broadcast announcements or music in public spaces. It is commonly used in settings such as schools, stadiums, airports, train stations, and conference centers.

Amplifiers

Speakers

Microphpnes

Mixer/Controller