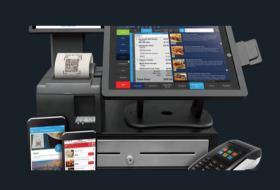

# POS SOLUTION

A POS (Point of Sale) solution refers to the technology and systems used to process transactions and manage sales in a hotel or hospitality setting. This typically involves hardware and software that enable the processing of payments, tracking of inventory, and generation of reports.