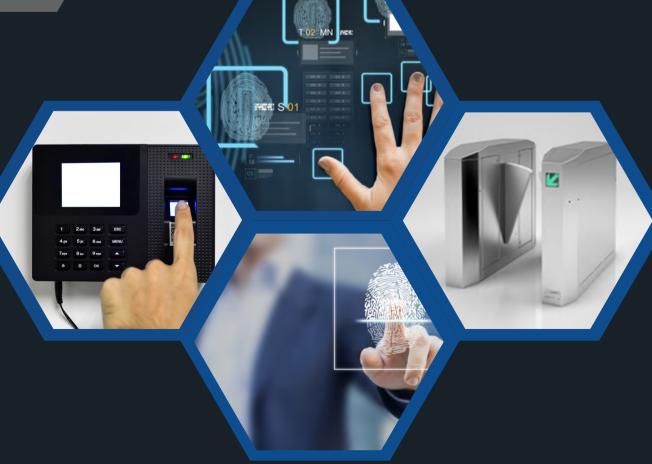

# ACCESS CONTROL SOLUTIONS.

Card reader

Fingerprint scanner

**Turnstile** 

Parking barriers

**Building Automation & Building management** system

Access control solutions are used to regulate and control access to physical or digital resources within an organization. They can include technologies such as access control systems, biometric authentication, smart cards, and identity and access management (IAM) solutions.