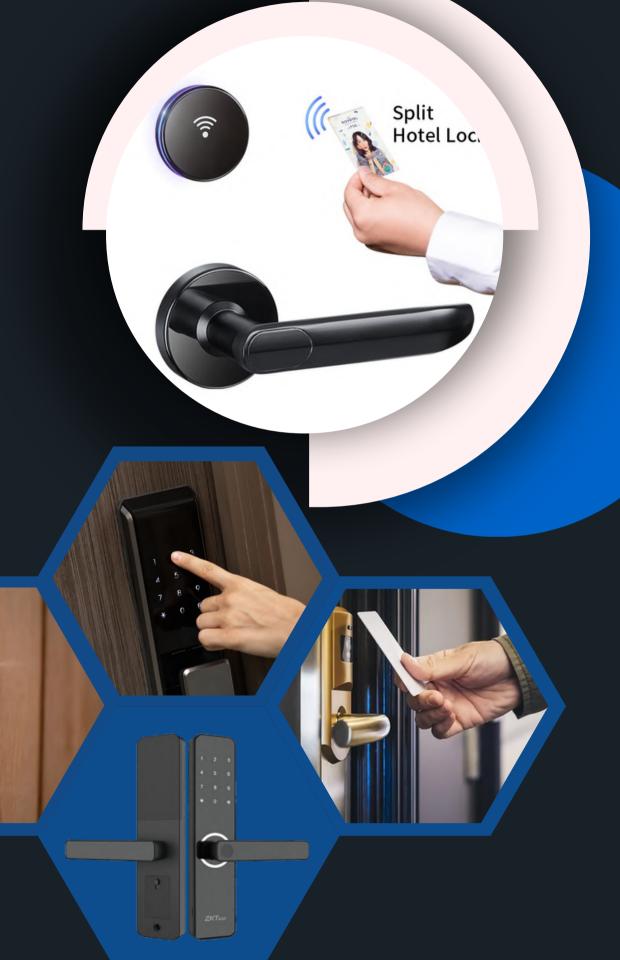

## HOTEL LOCKING SOLUTION

Magstripe

**RFID** 

**Operto Boost** 

Pin code

**BLE (Bluetooth** Low Energy)

A hotel locking solution refers to the technology and systems used to secure hotel rooms and control access to them. This typically involves electronic key cards or mobile apps that allow guests to unlock their rooms, as well as backend software and hardware that manage and monitor the access control system.