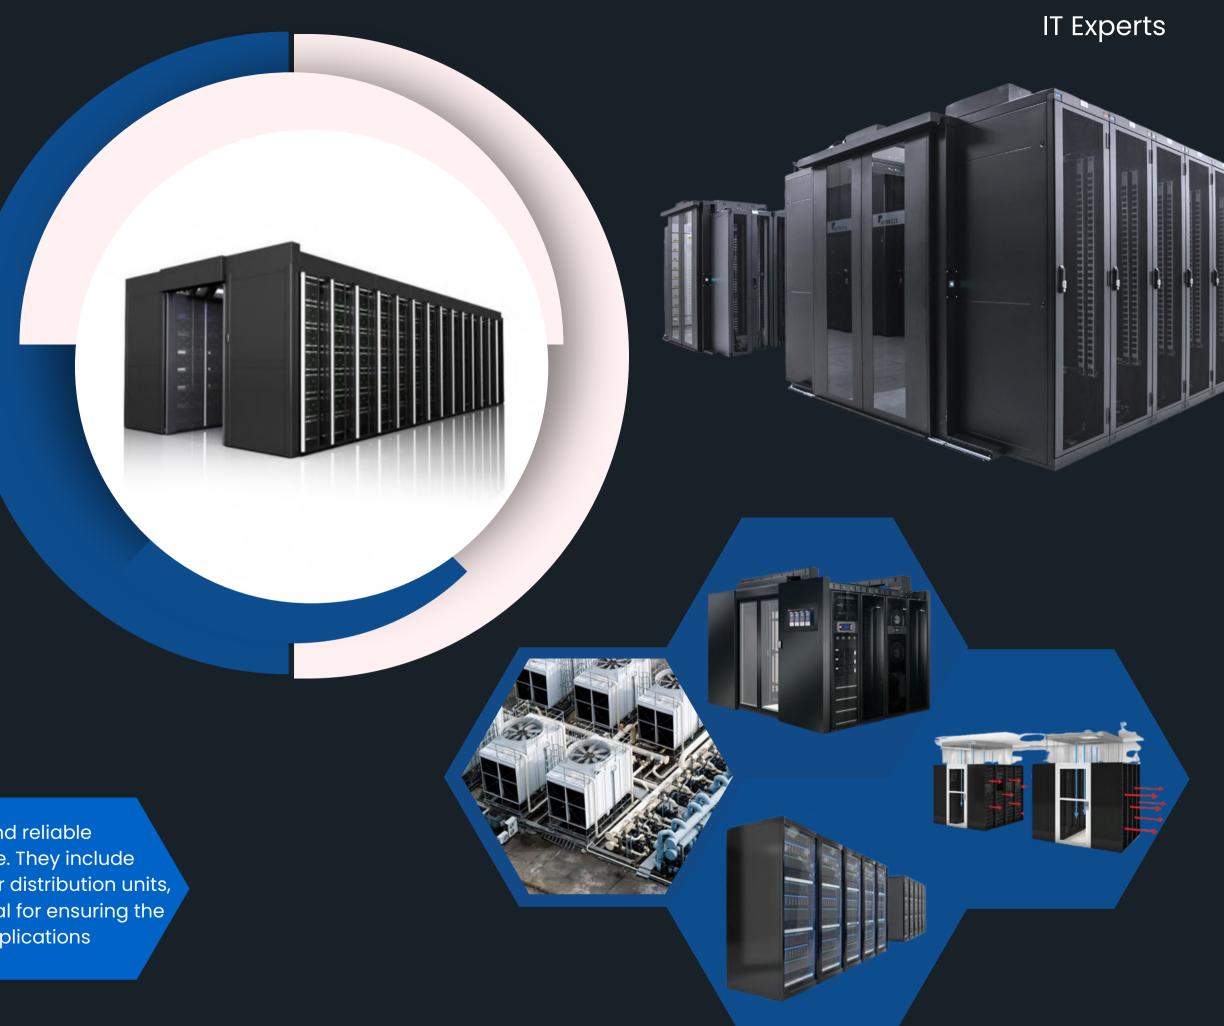

# DATA CENTER SOLUTION

Raised Flooring **HVAC** Crac units for data center **Ceiling/paint** 

Data center solutions are designed to provide a secure and reliable environment for housing an organization's IT infrastructure. They include technologies such as server racks, cooling systems, power distribution units, and fire suppression systems. These solutions are essential for ensuring the availability and performance of critical IT systems and applications