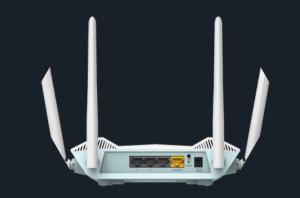

## SWITCHES & ROUTERS

Switches are networking devices that connect multiple devices within a local area network (LAN). They operate at the data link layer of the OSI model and use MAC addresses to forward data packets to the appropriate destination. Routers, on the other hand, are networking devices that connect multiple networks together. They operate at the network layer of the OSI model and use IP addresses to

DELL,HP, and Aruba Switches

**CISCO & AVAYA** Switches

D-LINK & **TP-LINK Switches and** Routers

Linksys **Switches and Routers** 