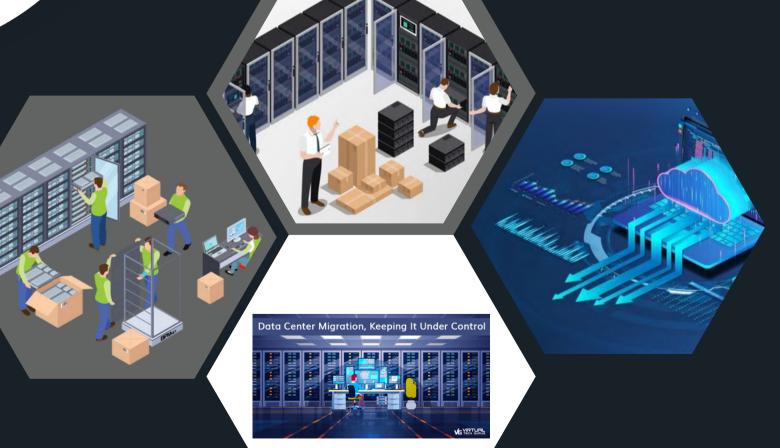

**IP Cameras** 

**PTZ Cameras** 

**24/7 Color** Cameras

**Smart Tracking** Cameras

Remote Surveillance

DATA CENTER MIGRATION

Data center migration refers to the process of moving an organization's data center infrastructure from one location to another. This can involve physically relocating servers, storage systems, networking equipment, and other components, as well as transferring data and applications.

**CLOUD DATA MIGRATIO** 

STORAGE MIGRATION

DATA BASE MIGRATION