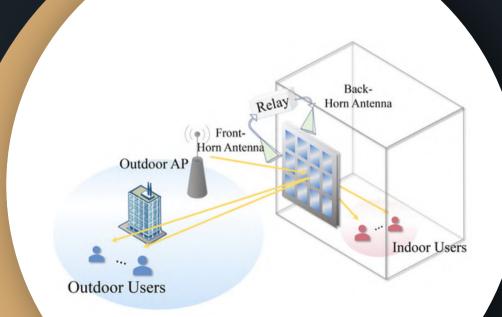

## WIRELESS SOLUTION

Wireless Solution Providers offer wireless networking solutions for organizations. They design and implement wireless networks, ensuring secure and reliable connectivity throughout the organization. They install access points, configure wireless routers, and optimize network performance.

Wireless LAN

Wireless MAN

Wireless WAN

Wireless PAN