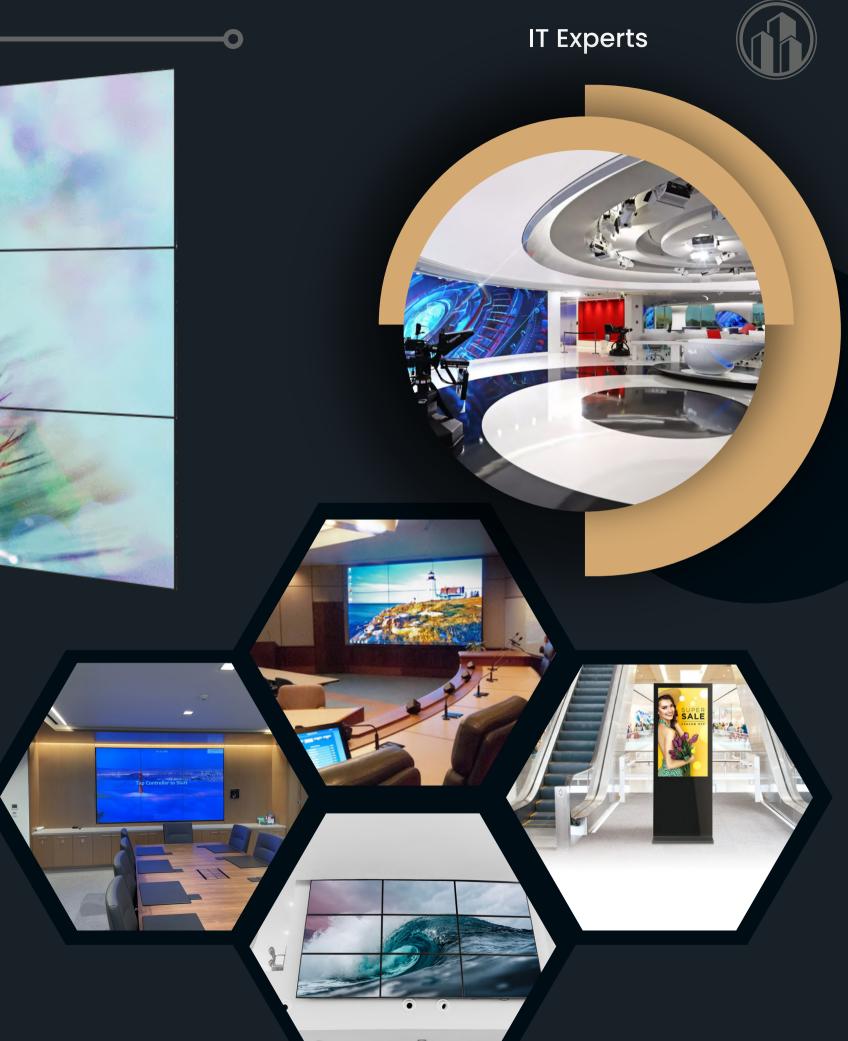

## **VIDEO** WALL SOLUTIONS

A video wall (also known as a display wall) is a large visualization surface consisting of multiple displays. Initially, they consisted of multiple televisions or monitors that were put closely together. The objective was to make it seem like one large display surface. The problem, however, was the large frame (or bezel) surrounding each television's useful display surface.

Led panels

Rear projected cubes

TFT/LCD monitors

Front projectors