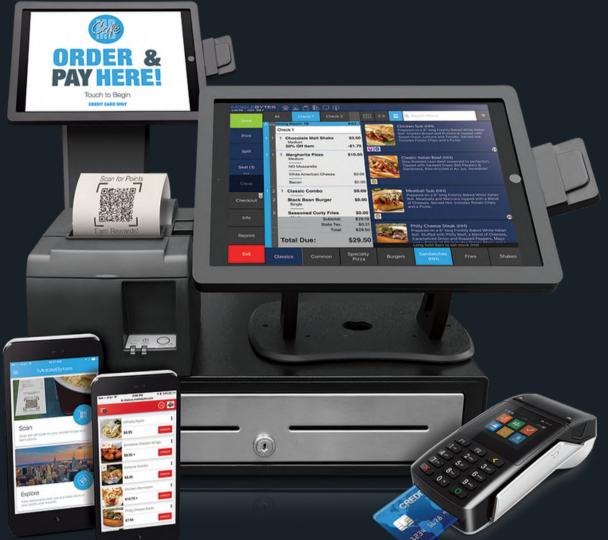

# POS SOLUTION

A POS (Point of Sale) solution refers to the technology and systems used to process transactions and manage sales in a hotel or hospitality setting. This typically involves hardware and software that enable the processing of payments, tracking of inventory, and generation of reports.